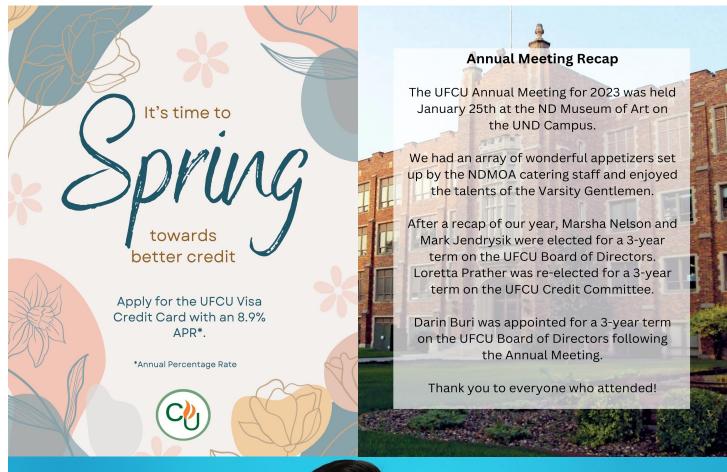

### CREDIT UNION STATISTICS AS OF FEBRUARY 29, 2024

| Share Accounts                |       |       |  |
|-------------------------------|-------|-------|--|
|                               | RATE  | APY*  |  |
| \$25—\$2,499.99               | 0.15% | 0.15% |  |
| \$2,500—\$9,999.99            | 0.20% | 0.20% |  |
| \$10,000 and over             | 0.25% | 0.25% |  |
| *APY- Annual Percentage Yield |       |       |  |
|                               |       |       |  |

|                             | RATE  | APY*  |
|-----------------------------|-------|-------|
| Six Month (\$1,000 minimum) | 4.09% | 4.15% |
| One Year (\$1,000 minimum)  | 3.94% | 4.00% |
| Two Year (\$1,000 minimum)  | 2.87% | 2.90% |

\*APY- Annual Percentage Yield Certificate rates subject to change.

### Assets: \$45,325,179.63

| Dividena raies decidrea jor jirsi qu | tarier 2024. |       |  |
|--------------------------------------|--------------|-------|--|
| <b>Term Share Certificates</b>       |              |       |  |
|                                      | RATE         | APY*  |  |
| Six Month (\$1,000 minimum)          | 4.09%        | 4.15% |  |
| One Year (\$1,000 minimum)           | 3.94%        | 4.00% |  |

Your savings are federally insured to at least \$250,000 and are backed by the full faith and credit of the United States Government.